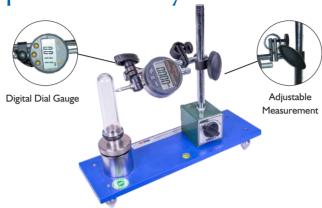

# Model No. PPT - 0108

**Preform Perpendicularity Tester** is a consistent tool that helps the manufacturer in testing the perpendicularity of PET preforms. It is based on the principle to test the accuracy of the shape and size of preforms.

- Easy and accurate readout
- Comes with Zero Tolerance
- Adjustable measurement operations
- Repeatability in test measurements of preforms

With Preform Perpendicularity Tester, PET Preform Perpendicularity is checked as it is dependent upon the shape, size and quality of product. It has a basic turntable where the preform is placed and rotated with a probe checking the differential in movement.

<sup>\*\*</sup>Various size preform holder diameter options available on requirement.

Comes with height adjusting knob to adjust the height of gauge. Highly accurate and reliable instrument to measure the Perpendicularity of Preforms.